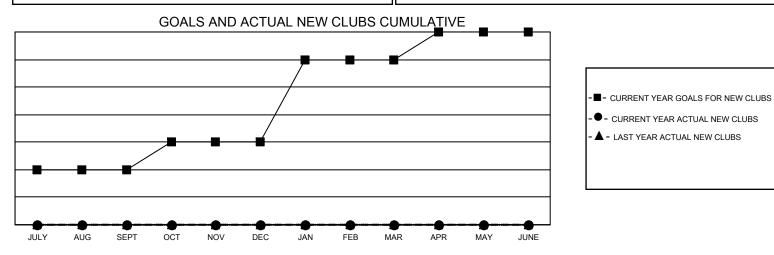

## LOCATION: KANSAS

GMT: OPEN

GMT CA 1

| Clubs                 |               |           |               | Members               |                          |                         |                                                    |  |  |
|-----------------------|---------------|-----------|---------------|-----------------------|--------------------------|-------------------------|----------------------------------------------------|--|--|
| RESULTS FOR 2024-2025 |               |           |               | RESULTS FOR 2024-2025 |                          |                         |                                                    |  |  |
| QUARTER               | NEW CLUB GOAL | NEW CLUBS | DROPPED CLUBS | QUARTER M             | EMBER GROWTH NET<br>GOAL | MEMBER GROWTH<br>ACTUAL | DROPPED<br>MEMBERS ACTUAL<br>(including transfers) |  |  |
| JULY/AUG/SEPT         | 2             | 0         | 1             | JULY/AUG/SEPT         | г 71                     | 96                      | 103                                                |  |  |
| OCT/NOV/DEC           | 1             | 0         | 0             | OCT/NOV/DEC           | 52                       | 0                       | 0                                                  |  |  |
| JAN/FEB/MAR           | 3             | 0         | 0             | JAN/FEB/MAR           | 71                       | 0                       | 0                                                  |  |  |
| APR/MAY/JUNE          | 1             | 0         | 0             | APR/MAY/JUNE          | 60                       | 0                       | 0                                                  |  |  |