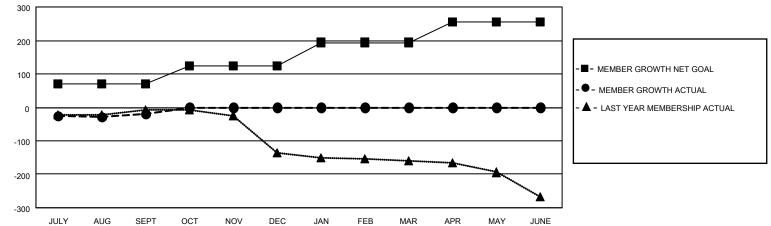

## LOCATION: KANSAS

GMT: OPEN

GMT CA 1

| Clubs                 |               |           |               | Members               |                          |                         |                                                    |  |  |
|-----------------------|---------------|-----------|---------------|-----------------------|--------------------------|-------------------------|----------------------------------------------------|--|--|
| RESULTS FOR 2024-2025 |               |           |               | RESULTS FOR 2024-2025 |                          |                         |                                                    |  |  |
| QUARTER               | NEW CLUB GOAL | NEW CLUBS | DROPPED CLUBS | QUARTER M             | EMBER GROWTH NET<br>GOAL | MEMBER GROWTH<br>ACTUAL | DROPPED<br>MEMBERS ACTUAL<br>(including transfers) |  |  |
| JULY/AUG/SEPT         | 2             | 0         | 1             | JULY/AUG/SEPT         | г 71                     | 96                      | 103                                                |  |  |
| OCT/NOV/DEC           | 1             | 0         | 0             | OCT/NOV/DEC           | 52                       | 0                       | 0                                                  |  |  |
| JAN/FEB/MAR           | 3             | 0         | 0             | JAN/FEB/MAR           | 71                       | 0                       | 0                                                  |  |  |
| APR/MAY/JUNE          | 1             | 0         | 0             | APR/MAY/JUNE          | 60                       | 0                       | 0                                                  |  |  |